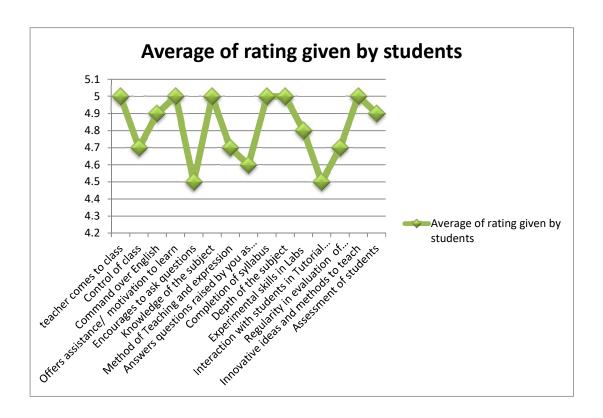

| Attributes                                  | Average of rating given by students |
|---------------------------------------------|-------------------------------------|
| teacher comes to class                      | 5                                   |
| Control of class                            | 4.7                                 |
| Command over English                        | 4.9                                 |
| Offers assistance/ motivation to learn      | 5                                   |
| Encourages to ask questions                 | 4.5                                 |
| Knowledge of the subject                    | 5                                   |
| Method of Teaching and expression           | 4.7                                 |
| Answers questions raised by you as per      |                                     |
| expectations                                | 4.6                                 |
| Completion of syllabus                      | 5                                   |
| Depth of the subject                        | 5                                   |
| Experimental skills in Labs                 | 4.8                                 |
| Interaction with students in Tutorial class | 4.5                                 |
| Regularity in evaluation of assignments,    |                                     |
| class tests etc.                            | 4.7                                 |
| Innovative ideas and methods to teach       | 5                                   |
| Assessment of students                      | 4.9                                 |